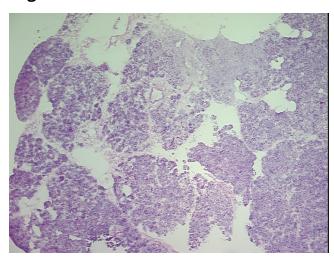

## **Product images:**

4x Image

20x Image

Appearance:

Sample Diagnosis (from Pathology Verification):

Pancreatitis, chronic

0% Normal: Lesional: 100% 0% Tumor:

Tumor Hypo/Acellular

Stroma:

0%

**Tumor Hypercellular** 

Stroma:

0%

**Necrosis:** 

**Pathology Verification** notes from H&E review:

**CASE Diagnosis (from** 

medical center path report):

Adenocarcinoma of pancreas, ductal

85% Acini and ducts, 0% Islets, 15% Fibrous stroma with chronic inflammation, Focal autolysis