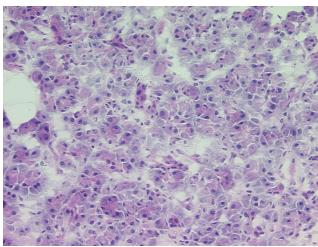

## **Product images:**

4x Image

20x Image

Appearance:

Sample Diagnosis (from Pathology Verification):

Pancreatitis, chronic

0% Normal: Lesional: 100% 0% Tumor:

Tumor Hypo/Acellular

Stroma:

0%

**Tumor Hypercellular** 

Stroma:

0%

**Necrosis:** 

**Pathology Verification** notes from H&E review:

**CASE Diagnosis (from** 

medical center path report):

Adenocarcinoma of pancreas, ductal

85% Acini and ducts, 0% Islets, 15% Fibrous stroma with chronic inflammation, Focal autolysis