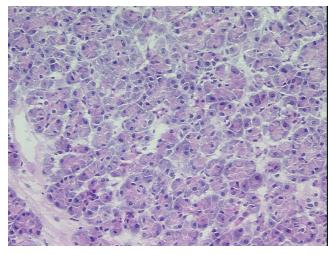

## **Product images:**

4x Image

20x Image

Appearance:

Sample Diagnosis (from Pathology Verification):

Pancreatitis, chronic

0% Normal: Lesional: 100% 0% Tumor:

Tumor Hypo/Acellular

Stroma:

0%

**Tumor Hypercellular** 

Stroma:

0%

**Necrosis:** 

**Pathology Verification** notes from H&E review:

94% Acini and ducts, 1% Islets, 5% Fibrous stroma with chronic inflammation

**CASE Diagnosis (from** medical center path

report):

Adenocarcinoma of pancreas, ductal