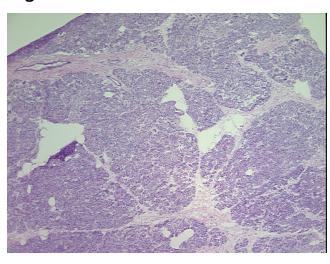

## **Product images:**

4x Image

20x Image

Appearance:

Sample Diagnosis (from Pathology Verification):

Pancreatitis, chronic

0% Normal: Lesional: 100% 0% Tumor:

Tumor Hypo/Acellular

Stroma:

0%

**Tumor Hypercellular** 

Stroma:

0%

**Necrosis:** 

**Pathology Verification** notes from H&E review:

94% Acini and ducts, 1% Islets, 5% Fibrous stroma with chronic inflammation

**CASE Diagnosis (from** medical center path

report):

Adenocarcinoma of pancreas, ductal