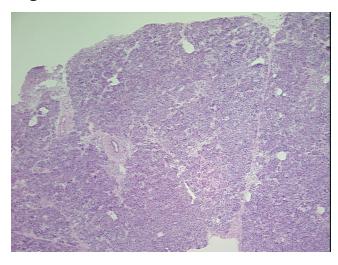

(from medical center path

report):

Adenocarcinoma of pancreas, ductal

88% Acini and ducts, 2% Islets, 10% Fibrous stroma; Chronic pancreatitis

Age: 71

Gender: Male

Race: Not reported



**OriGene Technologies, Inc.** 9620 Medical Center Drive, Ste 200

CN: techsupport@origene.cn

Rockville, MD 20850, US Phone: +1-888-267-4436 https://www.origene.com techsupport@origene.com EU: info-de@origene.com



**Tumor Grade:** AJCC G2: Moderately differentiated

Minimum Stage

IIB

**Grouping:** 

T (Extent of Primary

Tumor):

T3

N (Lymph node metastasis):

N1

M (Distant metastasis): MX

Storage: Store frozen tissue sections at -80°C.

Stability: All frozen tissue sections are stable for 1 year from date of purchase if stored at -80°C

without repeated freeze/thaws.

## **Product images:**



4x Image



20x Image