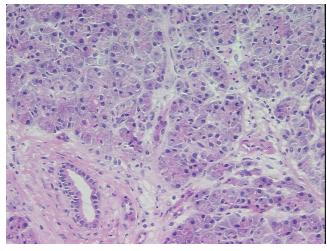

l center path

report):

Adenocarcinoma of pancreas, ductal

88% Acini and ducts, 2% Islets, 10% Fibrous stroma; Chronic pancreatitis

Age: 71

Gender: Male

Race: Not reported



**OriGene Technologies, Inc.** 9620 Medical Center Drive, Ste 200

CN: techsupport@origene.cn

Rockville, MD 20850, US Phone: +1-888-267-4436 https://www.origene.com techsupport@origene.com EU: info-de@origene.com



**Tumor Grade:** AJCC G2: Moderately differentiated

Minimum Stage

IIB

**Grouping:** 

T (Extent of Primary

Tumor):

T3

N (Lymph node metastasis):

N1

M (Distant metastasis): MX

Storage: Store frozen tissue sections at -80°C.

Stability: All frozen tissue sections are stable for 1 year from date of purchase if stored at -80°C

without repeated freeze/thaws.

## **Product images:**



4x Image



20x Image