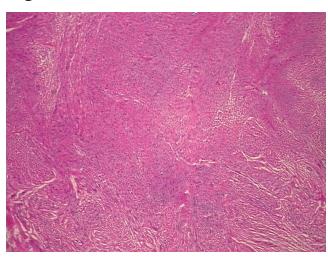

CASE Diagnosis (from

medical center path

report):

Leiomyoma of myometrium

**Age:** 66

Gender: Female

Race: Not reported
Tumor Grade: Not Reported



**OriGene Technologies, Inc.** 9620 Medical Center Drive, Ste 200

CN: techsupport@origene.cn

Rockville, MD 20850, US Phone: +1-888-267-4436 https://www.origene.com techsupport@origene.com EU: info-de@origene.com

#### Frozen Tissue Sections, Myometrium - CS502944

Minimum Stage Grouping:

Not Reported

T (Extent of Primary

Tumor):

Not Reported

N (Lymph node

Not Reported

metastasis):

M (Distant metastasis): Not Reported

**Storage:** Store frozen tissue sections at -80°C.

Stability: All frozen tissue sections are stable for 1 year from date of purchase if stored at -80°C

without repeated freeze/thaws.

## **Product images:**



4x Image



20x Image