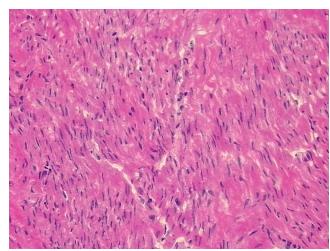

osis (from

medical center path

report):

Leiomyoma of myometrium

**Age:** 66

Gender: Female

Race: Not reported
Tumor Grade: Not Reported



**OriGene Technologies, Inc.** 9620 Medical Center Drive, Ste 200

CN: techsupport@origene.cn

Rockville, MD 20850, US Phone: +1-888-267-4436 https://www.origene.com techsupport@origene.com EU: info-de@origene.com

#### Frozen Tissue Sections, Myometrium - CS502944

Minimum Stage Grouping:

Not Reported

T (Extent of Primary

Tumor):

Not Reported

N (Lymph node

Not Reported

metastasis):

M (Distant metastasis): Not Reported

**Storage:** Store frozen tissue sections at -80°C.

Stability: All frozen tissue sections are stable for 1 year from date of purchase if stored at -80°C

without repeated freeze/thaws.

## **Product images:**



4x Image



20x Image