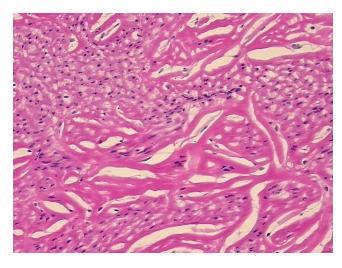

is (from

medical center path

report):

Leiomyoma of myometrium

**Age:** 66

**Gender:** Female

Race: Not reported
Tumor Grade: Not Reported



**OriGene Technologies, Inc.** 9620 Medical Center Drive, Ste 200

CN: techsupport@origene.cn

Rockville, MD 20850, US Phone: +1-888-267-4436 https://www.origene.com techsupport@origene.com EU: info-de@origene.com

#### Frozen Tissue Sections, Myometrium - CS502943

Minimum Stage Grouping:

Not Reported

T (Extent of Primary

Tumor):

Not Reported

N (Lymph node

Not Reported

metastasis):

M (Distant metastasis): Not Reported

Storage:

Store frozen tissue sections at -80°C.

Stability:

All frozen tissue sections are stable for 1 year from date of purchase if stored at -80°C

without repeated freeze/thaws.

## **Product images:**



4x Image



20x Image