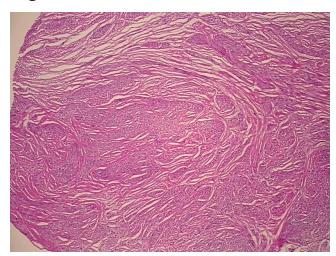

CASE Diagnosis (from

medical center path

report):

Leiomyoma of myometrium

**Age:** 66

**Gender:** Female

Race: Not reported
Tumor Grade: Not Reported



**OriGene Technologies, Inc.** 9620 Medical Center Drive, Ste 200

CN: techsupport@origene.cn

Rockville, MD 20850, US Phone: +1-888-267-4436 https://www.origene.com techsupport@origene.com EU: info-de@origene.com

#### Frozen Tissue Sections, Myometrium - CS502943

Minimum Stage Grouping:

Not Reported

T (Extent of Primary

Tumor):

Not Reported

N (Lymph node

Not Reported

metastasis):

M (Distant metastasis): Not Reported

Storage:

Store frozen tissue sections at -80°C.

Stability:

All frozen tissue sections are stable for 1 year from date of purchase if stored at -80°C

without repeated freeze/thaws.

## **Product images:**



4x Image



20x Image