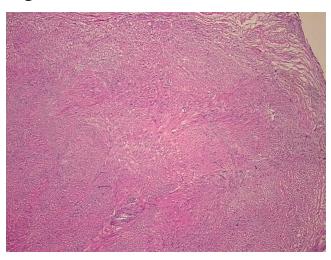

# **Product images:**

4x Image

20x Image

Site of Finding: Myometrium

Т Appearance:

Sample Diagnosis (from

Pathology Verification):

Leiomyoma of myometrium

Normal: 5%

Lesional: 0%

95% Tumor:

**CASE Diagnosis (from** 

medical center path

report):

Leiomyoma of myometrium

66 Age:

Gender: **Female** 

Race: Not reported

**Tumor Grade:** Not Reported