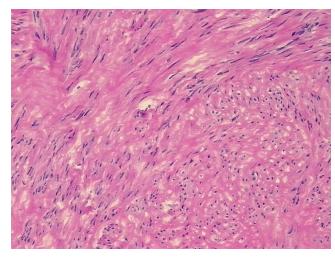

# **Product images:**

4x Image

20x Image

Site of Finding: Myometrium

Т Appearance:

Sample Diagnosis (from

Pathology Verification):

Leiomyoma of myometrium

Normal: 5%

Lesional: 0%

95% Tumor:

**CASE Diagnosis (from** 

medical center path

report):

Leiomyoma of myometrium

66 Age:

Gender: **Female** 

Race: Not reported

**Tumor Grade:** Not Reported