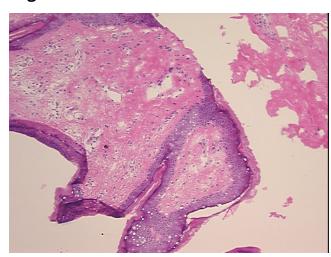

h

report):

59 Age:

Gender: Female

Race: Not reported



OriGene Technologies, Inc. 9620 Medical Center Drive, Ste 200

CN: techsupport@origene.cn

Rockville, MD 20850, US Phone: +1-888-267-4436 https://www.origene.com techsupport@origene.com EU: info-de@origene.com



**Tumor Grade:** Nottingham G3: 8-9 points High combined grade (unfavorable)

Minimum Stage

Grouping:

IIB

T (Extent of Primary

Tumor):

T2

N (Lymph node metastasis):

N1biii

M (Distant metastasis): MX

**Diagnostic Test Results:** Estrogen receptor ~ ER! by IHC,Positive; HER2 ~ ERBB2 ~ Neu! by IHC,Equivocal

**Storage:** Store frozen tissue sections at -80°C.

Stability: All frozen tissue sections are stable for 1 year from date of purchase if stored at -80°C

without repeated freeze/thaws.

## **Product images:**



4x Image





20x Image