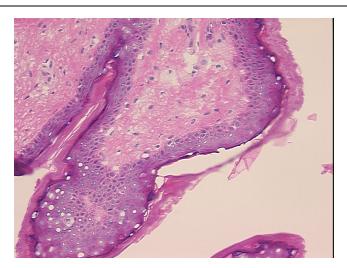

9 Age:

Gender: Female

Race: Not reported



OriGene Technologies, Inc. 9620 Medical Center Drive, Ste 200

CN: techsupport@origene.cn

Rockville, MD 20850, US Phone: +1-888-267-4436 https://www.origene.com techsupport@origene.com EU: info-de@origene.com



**Tumor Grade:** Nottingham G3: 8-9 points High combined grade (unfavorable)

Minimum Stage

Grouping:

IIB

T (Extent of Primary

Tumor):

T2

N (Lymph node metastasis):

N1biii

M (Distant metastasis): MX

**Diagnostic Test Results:** Estrogen receptor ~ ER! by IHC,Positive; HER2 ~ ERBB2 ~ Neu! by IHC,Equivocal

**Storage:** Store frozen tissue sections at -80°C.

Stability: All frozen tissue sections are stable for 1 year from date of purchase if stored at -80°C

without repeated freeze/thaws.

## **Product images:**



4x Image





20x Image