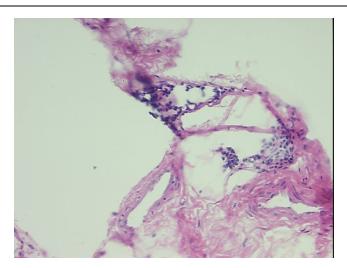

* Female

Race: Not reported

**OriGene Technologies, Inc.** 9620 Medical Center Drive, Ste 200

CN: techsupport@origene.cn

Rockville, MD 20850, US Phone: +1-888-267-4436 https://www.origene.com techsupport@origene.com EU: info-de@origene.com



**Tumor Grade:** Nottingham G3: 8-9 points High combined grade (unfavorable)

Minimum Stage

Grouping:

IIB

\_ .\_ \_

T (Extent of Primary

Tumor):

T2

N (Lymph node

N1biii

metastasis):

M (Distant metastasis): MX

**Diagnostic Test Results:** Estrogen receptor ~ ER! by IHC,Positive; HER2 ~ ERBB2 ~ Neu! by IHC,Equivocal

**Storage:** Store frozen tissue sections at -80°C.

Stability: All frozen tissue sections are stable for 1 year from date of purchase if stored at -80°C

without repeated freeze/thaws.

## **Product images:**



4x Image





20x Image