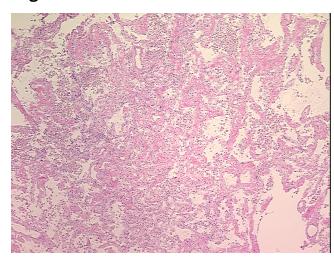

## **Product images:**

4x Image

20x Image

**Pathology Verification** notes from H&E review: 95% Alveoli, 5% Fibrovascular tissue; Contains interstitial fibrosis

**CASE Diagnosis (from** medical center path

report):

Carcinoma of lung, large cell

60 Age: