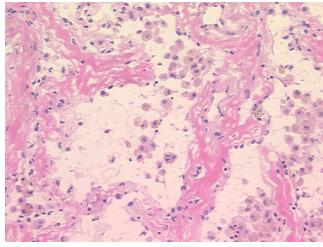

## **Product images:**

4x Image

20x Image

**Pathology Verification** notes from H&E review: 95% Alveoli, 5% Fibrovascular tissue; Contains interstitial fibrosis

**CASE Diagnosis (from** medical center path

report):

Carcinoma of lung, large cell

60 Age: