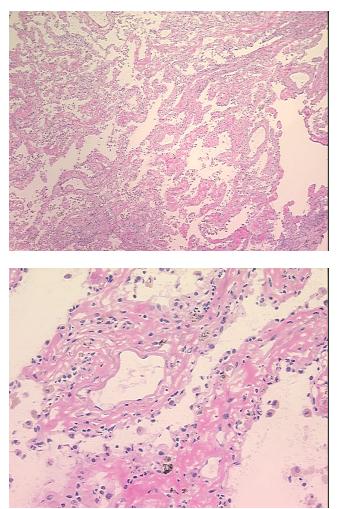

| Product Type:                                           | Frozen Sections                                                                               |
|---------------------------------------------------------|-----------------------------------------------------------------------------------------------|
| Disease State:                                          | Other Disease                                                                                 |
| Diagnosis Category:                                     | Inflammation (various)                                                                        |
| Tissue:                                                 | Lung                                                                                          |
| Frozen Sample ID:                                       | FR00006DC6                                                                                    |
| Case ID:                                                | CI000000357                                                                                   |
| Tissue of Origin:                                       | Lung                                                                                          |
| Site of Finding:                                        | Lung                                                                                          |
| Appearance:                                             | L                                                                                             |
| Sample Diagnosis (from<br>Pathology Verification):      | Pneumonitis, chronic                                                                          |
| Normal:                                                 | 0%                                                                                            |
| Lesional:                                               | 100%                                                                                          |
| Tumor:                                                  | 0%                                                                                            |
| Tumor Hypo/Acellular<br>Stroma:                         | 0%                                                                                            |
| Tumor Hypercellular<br>Stroma:                          | 0%                                                                                            |
| Necrosis:                                               | 0%                                                                                            |
| Pathology Verification<br>notes from H&E review:        | 98% Alveoli, 2% Fibrovascular tissue; Contains interstitial fibrosis and chronic inflammation |
| CASE Diagnosis (from<br>medical center path<br>report): | Carcinoma of lung, large cell                                                                 |
| Age:                                                    | 60                                                                                            |
| Gender:                                                 | Female                                                                                        |
| Race:                                                   | Not reported                                                                                  |
|                                                         |                                                                                               |

## **Product images:**

4x Image

20x Image

This product is to be used for laboratory only. Not for diagnostic or therapeutic use. ©2022 OriGene Technologies, Inc., 9620 Medical Center Drive, Ste 200, Rockville, MD 20850, US