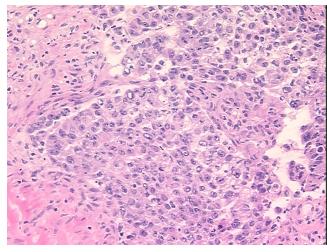

ellular 25%

Stroma:

Necrosis: 40%

CASE Diagnosis (from

medical center path

report):

**Age:** 60

**Gender:** Female

Race: Not reported

**Tumor Grade:** AJCC G3: Poorly differentiated

20%

OriGene Technologies, Inc.

9620 Medical Center Drive, Ste 200 Rockville, MD 20850, US Phone: +1-888-267-4436 https://www.origene.com techsupport@origene.com EU: info-de@origene.com CN: techsupport@origene.cn



Carcinoma of lung, large cell



Minimum Stage Grouping:

IIIA

T2

T (Extent of Primary

Tumor):

. . . .

N (Lymph node metastasis):

N2

M (Distant metastasis): MX

**Storage:** Store frozen tissue sections at -80°C.

Stability: All frozen tissue sections are stable for 1 year from date of purchase if stored at -80°C

without repeated freeze/thaws.

## **Product images:**



4x Image



20x Image