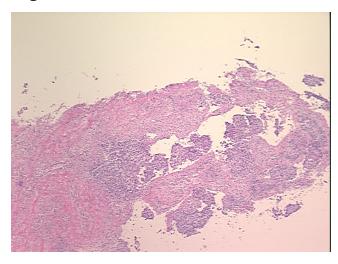

Tumor Hypercellular 25%

Stroma:

Necrosis: 40%

CASE Diagnosis (from

medical center path

report):

**Age:** 60

**Gender:** Female

Race: Not reported

**Tumor Grade:** AJCC G3: Poorly differentiated

20%

OriGene Technologies, Inc.

9620 Medical Center Drive, Ste 200 Rockville, MD 20850, US Phone: +1-888-267-4436 https://www.origene.com techsupport@origene.com EU: info-de@origene.com CN: techsupport@origene.cn



Carcinoma of lung, large cell



Minimum Stage Grouping:

IIIA

T2

T (Extent of Primary

Tumor):

. . . .

N (Lymph node metastasis):

N2

M (Distant metastasis): MX

**Storage:** Store frozen tissue sections at -80°C.

Stability: All frozen tissue sections are stable for 1 year from date of purchase if stored at -80°C

without repeated freeze/thaws.

## **Product images:**



4x Image



20x Image