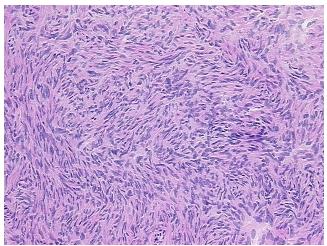

Lesional: 0% 0% Tumor: 0%

Tumor Hypo/Acellular

Stroma:

**Tumor Hypercellular** 

Stroma:

0%

**Necrosis:** 

**Pathology Verification** notes from H&E review: Non Tumor Structures: 45% Ovarian stroma, 45% Hilar vessels, 10% Corpus albicans

**CASE Diagnosis (from** medical center path

report):

Cyst of ovary

51 Age:

Gender: Female

Race: Not reported



OriGene Technologies, Inc. 9620 Medical Center Drive, Ste 200

CN: techsupport@origene.cn

Rockville, MD 20850, US Phone: +1-888-267-4436 https://www.origene.com techsupport@origene.com EU: info-de@origene.com



**Storage:** Store frozen tissue sections at -80°C.

Stability: All frozen tissue sections are stable for 1 year from date of purchase if stored at -80°C

without repeated freeze/thaws.

## **Product images:**



4x Image



20x Image