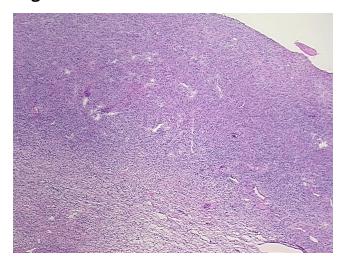

Normal: 100% Lesional: 0% 0% Tumor: 0%

Tumor Hypo/Acellular

Stroma:

**Tumor Hypercellular** 

Stroma:

0%

**Necrosis:** 

**Pathology Verification** notes from H&E review: Non Tumor Structures: 45% Ovarian stroma, 45% Hilar vessels, 10% Corpus albicans

**CASE Diagnosis (from** medical center path

report):

Cyst of ovary

51 Age:

Gender: Female

Race: Not reported



OriGene Technologies, Inc. 9620 Medical Center Drive, Ste 200

CN: techsupport@origene.cn

Rockville, MD 20850, US Phone: +1-888-267-4436 https://www.origene.com techsupport@origene.com EU: info-de@origene.com



**Storage:** Store frozen tissue sections at -80°C.

Stability: All frozen tissue sections are stable for 1 year from date of purchase if stored at -80°C

without repeated freeze/thaws.

## **Product images:**



4x Image



20x Image