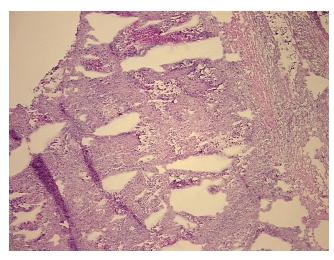

## **Product images:**

4x Image

20x Image

Sample Diagnosis (from Pathology Verification):

Adenocarcinoma of lung

Adenocarcinoma of lung

Normal: 0% Lesional: 0% 30% Tumor: 10%

Tumor Hypo/Acellular

Stroma:

**Tumor Hypercellular** 10%

Stroma: