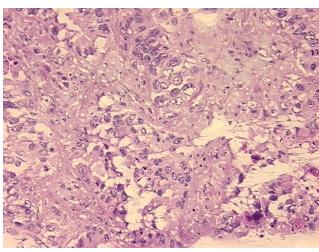

## **Product images:**

4x Image

20x Image

Sample Diagnosis (from Pathology Verification):

Adenocarcinoma of lung

Adenocarcinoma of lung

Normal: 0% Lesional: 0% 30% Tumor: 10%

Tumor Hypo/Acellular

Stroma:

**Tumor Hypercellular** 10%

Stroma: