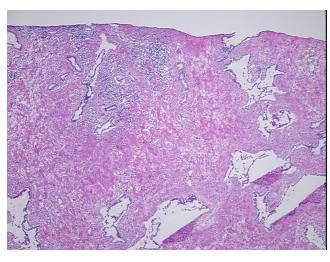

epithelium, 90% fibromuscular stroma with chronic inflammation

CASE Diagnosis (from medical center path

report):

Adenocarcinoma of prostate

Age: 61
Gender: Male

Race: Not reported



**OriGene Technologies, Inc.** 9620 Medical Center Drive, Ste 200

CN: techsupport@origene.cn

Rockville, MD 20850, US Phone: +1-888-267-4436 https://www.origene.com techsupport@origene.com EU: info-de@origene.com



**Tumor Grade:** Gleason Score: 3+4=7/10

Minimum Stage

Grouping:

Ш

T (Extent of Primary

Tumor):

ТЗа

N0

N (Lymph node

metastasis):

M (Distant metastasis): MX

... (= ......

**Storage:** Store frozen tissue sections at -80°C.

Stability: All frozen tissue sections are stable for 1 year from date of purchase if stored at -80°C

without repeated freeze/thaws.

## **Product images:**



4x Image



20x Image