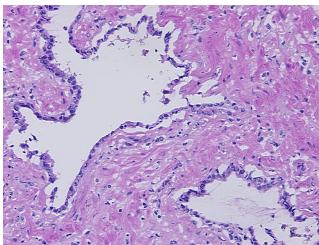

90% fibromuscular stroma with chronic inflammation

CASE Diagnosis (from medical center path

report):

Adenocarcinoma of prostate

Age: 61
Gender: Male

Race: Not reported



**OriGene Technologies, Inc.** 9620 Medical Center Drive, Ste 200

CN: techsupport@origene.cn

Rockville, MD 20850, US Phone: +1-888-267-4436 https://www.origene.com techsupport@origene.com EU: info-de@origene.com



**Tumor Grade:** Gleason Score: 3+4=7/10

Minimum Stage

Grouping:

Ш

T (Extent of Primary

Tumor):

ТЗа

N0

N (Lymph node

metastasis):

M (Distant metastasis): MX

... (= ......

**Storage:** Store frozen tissue sections at -80°C.

Stability: All frozen tissue sections are stable for 1 year from date of purchase if stored at -80°C

without repeated freeze/thaws.

## **Product images:**



4x Image



20x Image