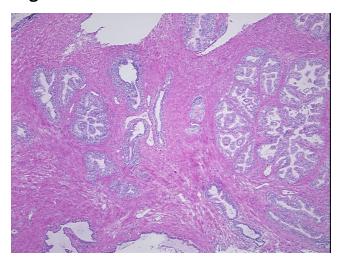

Verification** notes from H&E review:

**CASE Diagnosis (from** medical center path

report):

Adenocarcinoma of prostate

45% epithelium, 55% fibromuscular stroma

61 Age:

Gender: Male

Race: Not reported

OriGene Technologies, Inc. 9620 Medical Center Drive, Ste 200

CN: techsupport@origene.cn

Rockville, MD 20850, US Phone: +1-888-267-4436 https://www.origene.com techsupport@origene.com EU: info-de@origene.com



**Tumor Grade:** Gleason Score: 3+4=7/10

Minimum Stage

Grouping:

Ш

T (Extent of Primary

Tumor):

T3a

N (Lymph node

N0

metastasis):

M (Distant metastasis): MX

**Storage:** Store frozen tissue sections at -80°C.

Stability: All frozen tissue sections are stable for 1 year from date of purchase if stored at -80°C

without repeated freeze/thaws.

## **Product images:**



4x Image



20x Image