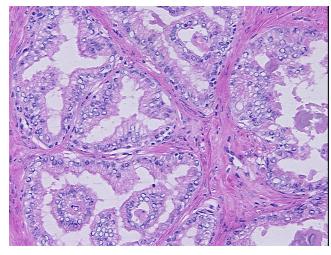

** notes from H&E review:

**CASE Diagnosis (from** medical center path

report):

Adenocarcinoma of prostate

45% epithelium, 55% fibromuscular stroma

61 Age:

Gender: Male

Race: Not reported

OriGene Technologies, Inc. 9620 Medical Center Drive, Ste 200

CN: techsupport@origene.cn

Rockville, MD 20850, US Phone: +1-888-267-4436 https://www.origene.com techsupport@origene.com EU: info-de@origene.com



**Tumor Grade:** Gleason Score: 3+4=7/10

Minimum Stage

Grouping:

Ш

T (Extent of Primary

Tumor):

T3a

N (Lymph node

N0

metastasis):

M (Distant metastasis): MX

**Storage:** Store frozen tissue sections at -80°C.

Stability: All frozen tissue sections are stable for 1 year from date of purchase if stored at -80°C

without repeated freeze/thaws.

## **Product images:**



4x Image



20x Image