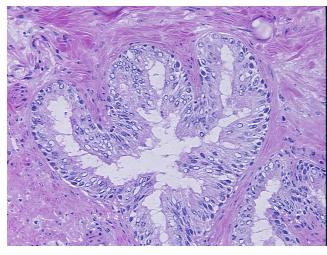

notes from H&E review:

**CASE Diagnosis (from** 

medical center path report):

Adenocarcinoma of prostate

45% epithelium, 55% fibromuscular stroma

61 Age:

Gender: Male

Race: Not reported



OriGene Technologies, Inc. 9620 Medical Center Drive, Ste 200

CN: techsupport@origene.cn

Rockville, MD 20850, US Phone: +1-888-267-4436 https://www.origene.com techsupport@origene.com EU: info-de@origene.com



**Tumor Grade:** Gleason Score: 3+4=7/10

Minimum Stage

Grouping:

Ш

T (Extent of Primary

Tumor):

ТЗа

N (Lymph node

metastasis):

N0

M (Distant metastasis): MX

**Storage:** Store frozen tissue sections at -80°C.

Stability: All frozen tissue sections are stable for 1 year from date of purchase if stored at -80°C

without repeated freeze/thaws.

## **Product images:**



4x Image



20x Image