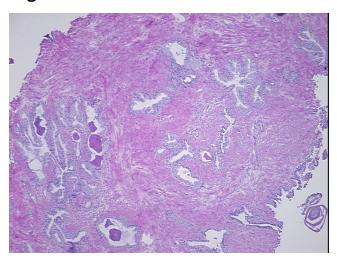

ification** notes from H&E review:

**CASE Diagnosis (from** 

medical center path report):

Adenocarcinoma of prostate

45% epithelium, 55% fibromuscular stroma

61 Age:

Gender: Male

Race: Not reported



OriGene Technologies, Inc. 9620 Medical Center Drive, Ste 200

CN: techsupport@origene.cn

Rockville, MD 20850, US Phone: +1-888-267-4436 https://www.origene.com techsupport@origene.com EU: info-de@origene.com



**Tumor Grade:** Gleason Score: 3+4=7/10

Minimum Stage

Grouping:

Ш

T (Extent of Primary

Tumor):

ТЗа

N (Lymph node

metastasis):

N0

M (Distant metastasis): MX

**Storage:** Store frozen tissue sections at -80°C.

Stability: All frozen tissue sections are stable for 1 year from date of purchase if stored at -80°C

without repeated freeze/thaws.

## **Product images:**



4x Image



20x Image