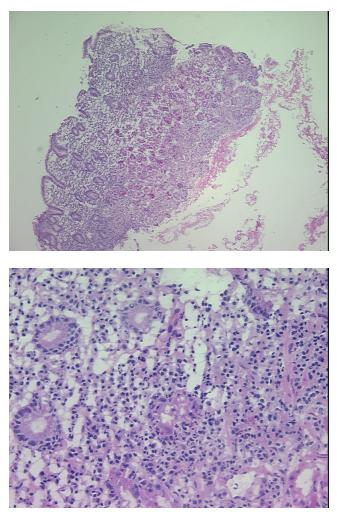

| Product Type:                                           | Frozen Sections                                                                                                                                |
|---------------------------------------------------------|------------------------------------------------------------------------------------------------------------------------------------------------|
| Disease State:                                          | Other Disease                                                                                                                                  |
| Diagnosis Category:                                     | Gastritis                                                                                                                                      |
| Tissue:                                                 | Stomach                                                                                                                                        |
| Frozen Sample ID:                                       | FR00006A19                                                                                                                                     |
| Case ID:                                                | CI000000343                                                                                                                                    |
| Tissue of Origin:                                       | Stomach                                                                                                                                        |
| Site of Finding:                                        | Stomach                                                                                                                                        |
| Appearance:                                             | L                                                                                                                                              |
| Sample Diagnosis (from<br>Pathology Verification):      | Gastritis, chronic                                                                                                                             |
| Normal:                                                 | 0%                                                                                                                                             |
| Lesional:                                               | 100%                                                                                                                                           |
| Tumor:                                                  | 0%                                                                                                                                             |
| Tumor Hypo/Acellular<br>Stroma:                         | 0%                                                                                                                                             |
| Tumor Hypercellular<br>Stroma:                          | 0%                                                                                                                                             |
| Necrosis:                                               | 0%                                                                                                                                             |
| Pathology Verification<br>notes from H&E review:        | 50% Mucosa, 50% Submucosa and Muscle; Contains lymphoplasmacytic infiltrate and reactive secondary follicles consistent with chronic gastritis |
| CASE Diagnosis (from<br>medical center path<br>report): | Adenocarcinoma of stomach, signet ring cell                                                                                                    |
| Age:                                                    | 51                                                                                                                                             |
| Gender:                                                 | Male                                                                                                                                           |
| Race:                                                   | Black or African American                                                                                                                      |
|                                                         |                                                                                                                                                |

## Product images:

4x Image

20x Image

This product is to be used for laboratory only. Not for diagnostic or therapeutic use. ©2022 OriGene Technologies, Inc., 9620 Medical Center Drive, Ste 200, Rockville, MD 20850, US