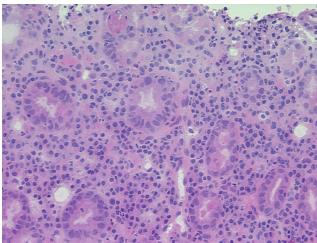

stent with

chronic gastritis

**CASE Diagnosis (from** medical center path

report):

Adenocarcinoma of stomach, signet ring cell

51 Age: Gender: Male

Race: Black or African American



OriGene Technologies, Inc. 9620 Medical Center Drive, Ste 200

CN: techsupport@origene.cn

Rockville, MD 20850, US Phone: +1-888-267-4436 https://www.origene.com techsupport@origene.com EU: info-de@origene.com



**Tumor Grade:** AJCC G3: Poorly differentiated

Minimum Stage

Grouping:

ΙB

T (Extent of Primary

Tumor):

T2

N (Lymph node

N0

metastasis):

M (Distant metastasis): MX

**Storage:** Store frozen tissue sections at -80°C.

Stability: All frozen tissue sections are stable for 1 year from date of purchase if stored at -80°C

without repeated freeze/thaws.

## **Product images:**



4x Image



20x Image