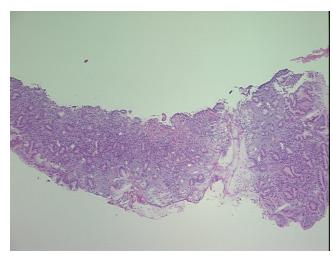

ltrate consistent with

chronic gastritis

**CASE Diagnosis (from** medical center path

report):

Adenocarcinoma of stomach, signet ring cell

51 Age: Gender: Male

Race: Black or African American



OriGene Technologies, Inc. 9620 Medical Center Drive, Ste 200

CN: techsupport@origene.cn

Rockville, MD 20850, US Phone: +1-888-267-4436 https://www.origene.com techsupport@origene.com EU: info-de@origene.com



**Tumor Grade:** AJCC G3: Poorly differentiated

Minimum Stage

Grouping:

ΙB

T (Extent of Primary

Tumor):

T2

N (Lymph node

N0

metastasis):

M (Distant metastasis): MX

**Storage:** Store frozen tissue sections at -80°C.

Stability: All frozen tissue sections are stable for 1 year from date of purchase if stored at -80°C

without repeated freeze/thaws.

## **Product images:**



4x Image



20x Image