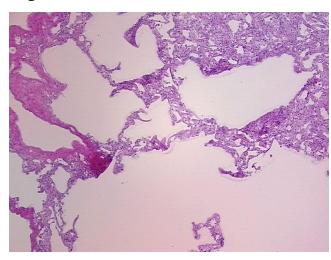

roma:

on onia.

Tumor Hypercellular 0%

Stroma:

Necrosis: 0%

CASE Diagnosis (from medical center path

medical center path report):

**Age:** 66

**Gender:** Female

Race: White or Caucasian

**Tumor Grade:** AJCC G2: Moderately differentiated

OriGene Technologies, Inc.

9620 Medical Center Drive, Ste 200 Rockville, MD 20850, US Phone: +1-888-267-4436 https://www.origene.com techsupport@origene.com EU: info-de@origene.com CN: techsupport@origene.cn





Minimum Stage Grouping:

IIIA

T (Extent of Primary

Tumor):

T2

N (Lymph node

N2

metastasis):

M (Distant metastasis): M0

**Storage:** Store frozen tissue sections at -80°C.

Stability: All frozen tissue sections are stable for 1 year from date of purchase if stored at -80°C

without repeated freeze/thaws.

## **Product images:**



4x Image



20x Image