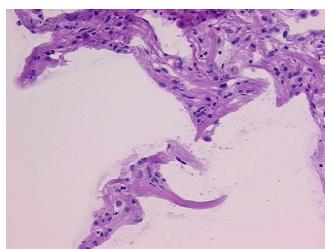

ia.

Tumor Hypercellular 0%

Stroma:

Necrosis: 0%

CASE Diagnosis (from medical center path

medical center path report):

**Age:** 66

**Gender:** Female

Race: White or Caucasian

**Tumor Grade:** AJCC G2: Moderately differentiated

OriGene Technologies, Inc.

9620 Medical Center Drive, Ste 200 Rockville, MD 20850, US Phone: +1-888-267-4436 https://www.origene.com techsupport@origene.com EU: info-de@origene.com CN: techsupport@origene.cn





Minimum Stage Grouping:

IIIA

T (Extent of Primary

Tumor):

T2

N (Lymph node

N2

metastasis):

M (Distant metastasis): M0

**Storage:** Store frozen tissue sections at -80°C.

Stability: All frozen tissue sections are stable for 1 year from date of purchase if stored at -80°C

without repeated freeze/thaws.

## **Product images:**



4x Image



20x Image