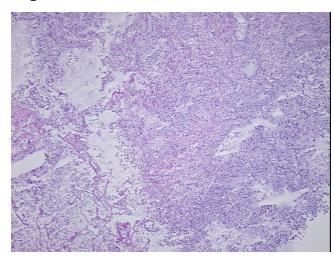

r Hypo/Acellular

Stroma:

**Tumor Hypercellular** 25%

Stroma:

35% **Necrosis:** 

**CASE Diagnosis (from** medical center path

report):

66 Age:

Gender: **Female** 

Race: White or Caucasian

**Tumor Grade:** AJCC G2: Moderately differentiated OriGene Technologies, Inc.

9620 Medical Center Drive, Ste 200 Rockville, MD 20850, US Phone: +1-888-267-4436 https://www.origene.com techsupport@origene.com EU: info-de@origene.com CN: techsupport@origene.cn





Minimum Stage Grouping:

IIIA

T (Extent of Primary

M (Distant metastasis):

Tumor):

N (Lymph node

N2

T2

metastasis):

M0

Storage:

Store frozen tissue sections at -80°C.

Stability:

All frozen tissue sections are stable for 1 year from date of purchase if stored at -80°C

without repeated freeze/thaws.

## **Product images:**



4x Image



20x Image