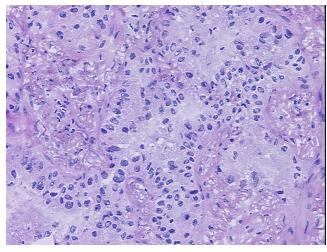

ular

Stroma:

**Tumor Hypercellular** 25%

Stroma:

35% **Necrosis:** 

**CASE Diagnosis (from** medical center path

report):

66 Age:

Gender: **Female** 

Race: White or Caucasian

**Tumor Grade:** AJCC G2: Moderately differentiated OriGene Technologies, Inc.

9620 Medical Center Drive, Ste 200 Rockville, MD 20850, US Phone: +1-888-267-4436 https://www.origene.com techsupport@origene.com EU: info-de@origene.com CN: techsupport@origene.cn





Minimum Stage Grouping:

IIIA

T (Extent of Primary

M (Distant metastasis):

Tumor):

N (Lymph node

N2

T2

metastasis):

M0

Storage:

Store frozen tissue sections at -80°C.

Stability:

All frozen tissue sections are stable for 1 year from date of purchase if stored at -80°C

without repeated freeze/thaws.

## **Product images:**



4x Image



20x Image