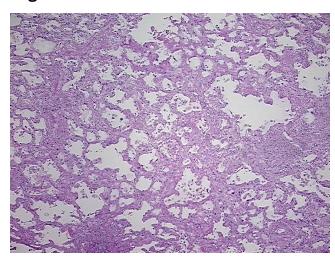

Sample Diagnosis (from Pathology Verification):

**Fibrosis** 

Normal: 0% Lesional: 100% 0% Tumor: 0%

Tumor Hypo/Acellular Stroma:

**Tumor Hypercellular** 

Stroma:

0%

**Necrosis:** 

**Pathology Verification** notes from H&E review: Diffuse interstitial fibrosis; 85% alveoli, 0% bronchioles, 15% fibrovascular septae

**CASE Diagnosis (from** medical center path

report):

Carcinoma of lung, squamous cell

## **Product images:**

4x Image

20x Image