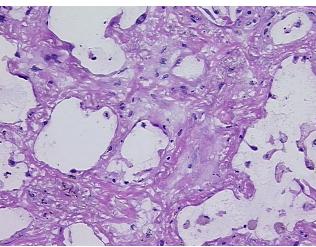

Sample Diagnosis (from Pathology Verification):

**Fibrosis** 

Normal: 0% Lesional: 100% 0% Tumor: 0%

Tumor Hypo/Acellular Stroma:

**Tumor Hypercellular** 

Stroma:

0%

**Necrosis:** 

**Pathology Verification** notes from H&E review: Diffuse interstitial fibrosis; 85% alveoli, 0% bronchioles, 15% fibrovascular septae

**CASE Diagnosis (from** medical center path

report):

Carcinoma of lung, squamous cell

## **Product images:**

4x Image

20x Image