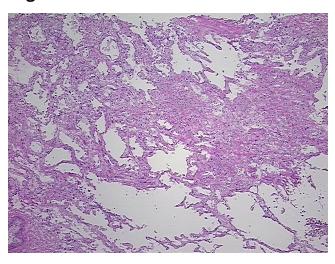

## **Product data:**

Product Type: Frozen Sections

Disease State: Other Disease

**Diagnosis Category:** Fibrosis **Tissue:** Lung

**Frozen Sample ID:** FR00006961 **Case ID:** CI0000000336

Tissue of Origin: Lung
Site of Finding: Lung
Appearance: L

Sample Diagnosis (from Pathology Verification):

Fibrosis

0%

Normal: 0%
Lesional: 100%
Tumor: 0%
Tumor Hypo/Acellular 0%

Stroma:

\_ ..

Tumor Hypercellular

Stroma:

Necrosis: 0%

Pathology Verification notes from H&E review:

Diffuse interstitial fibrosis; 70% alveoli, 5% bronchioles, 25% fibrovascular septae

CASE Diagnosis (from medical center path

report):

Carcinoma of lung, squamous cell

## **Product images:**

4x Image

20x Image