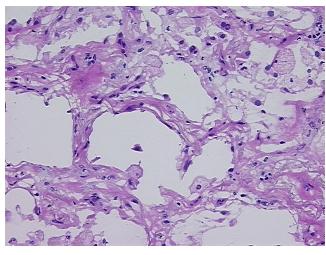

## **Product data:**

Product Type: Frozen Sections

Disease State: Other Disease

**Diagnosis Category:** Fibrosis **Tissue:** Lung

**Frozen Sample ID:** FR00006961 **Case ID:** CI0000000336

Tissue of Origin: Lung
Site of Finding: Lung
Appearance: L

Sample Diagnosis (from Pathology Verification):

Fibrosis

0%

Normal: 0%
Lesional: 100%
Tumor: 0%
Tumor Hypo/Acellular 0%

Stroma:

\_ ..

Tumor Hypercellular

Stroma:

Necrosis: 0%

Pathology Verification notes from H&E review:

Diffuse interstitial fibrosis; 70% alveoli, 5% bronchioles, 25% fibrovascular septae

CASE Diagnosis (from medical center path

report):

Carcinoma of lung, squamous cell

## **Product images:**

4x Image

20x Image