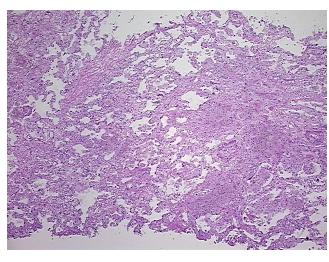

Sample Diagnosis (from

Pathology Verification):

**Fibrosis** 

0% Normal: Lesional: 100% 0% Tumor: Tumor Hypo/Acellular 0%

Stroma:

0%

**Tumor Hypercellular** Stroma:

**Necrosis:** 

**Pathology Verification** 

notes from H&E review:

**CASE Diagnosis (from** medical center path

report):

Carcinoma of lung, squamous cell

Diffuse interstitial fibrosis; 60% alveoli, 30% bronchioles, 10% fibrovascular septae