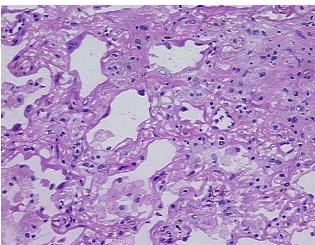

Sample Diagnosis (from

Pathology Verification):

**Fibrosis** 

0% Normal: Lesional: 100% 0% Tumor: Tumor Hypo/Acellular 0%

Stroma:

0%

**Tumor Hypercellular** Stroma:

**Necrosis:** 

**Pathology Verification** 

notes from H&E review:

**CASE Diagnosis (from** medical center path

report):

Carcinoma of lung, squamous cell

Diffuse interstitial fibrosis; 60% alveoli, 30% bronchioles, 10% fibrovascular septae