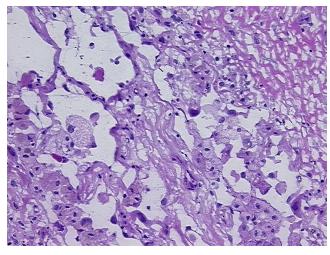

## **Product images:**

4x Image

20x Image

Sample Diagnosis (from Pathology Verification):

Fibrosis

Normal: 0%

Lesional: 100%

Tumor: 0%

Tumor Hypo/Acellular 0%

Tumor Hypo/Acellular

Stroma:

Tumor Hypercellular 0%

Stroma:

Necrosis: 09

Pathology Verification notes from H&E review:

Diffuse interstitial fibrosis, 40% alveoli, 30% bronchi, 30% fibrovascular septae.

CASE Diagnosis (from medical center path