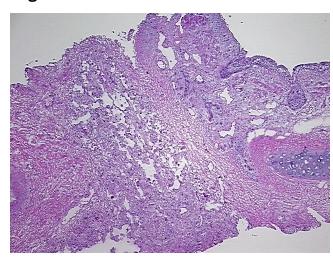

## **Product images:**

4x Image

20x Image

Sample Diagnosis (from Pathology Verification):

Fibrosis

Normal: 0%

Lesional: 100%

Tumor: 0%

Tumor Hypo/Acellular 0%

Tumor Hypo/Acellular

Stroma:

Tumor Hypercellular 0%

Stroma:

Necrosis: 09

Pathology Verification notes from H&E review:

Diffuse interstitial fibrosis, 40% alveoli, 30% bronchi, 30% fibrovascular septae.

CASE Diagnosis (from medical center path