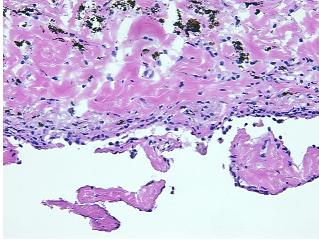

## **Product images:**

4x Image

20x Image

Sample Diagnosis (from

Pathology Verification):

**Fibrosis** 

Normal: 95% Lesional: 5% 0% Tumor: Tumor Hypo/Acellular 0%

Stroma:

**Tumor Hypercellular** 

Stroma:

0%

**Necrosis:** 

**Pathology Verification** notes from H&E review: 5% Alveoli with interstitial fibrosis, 95% Fibrous pleura

**CASE Diagnosis (from** medical center path

report):

Carcinoma of lung, squamous cell