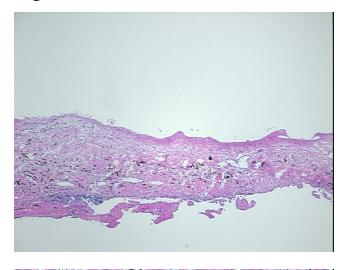

## **Product images:**

4x Image

20x Image

Sample Diagnosis (from

Pathology Verification):

**Fibrosis** 

Normal: 95% Lesional: 5% 0% Tumor: Tumor Hypo/Acellular 0%

Stroma:

**Tumor Hypercellular** 

Stroma:

0%

**Necrosis:** 

**Pathology Verification** notes from H&E review: 5% Alveoli with interstitial fibrosis, 95% Fibrous pleura

**CASE Diagnosis (from** medical center path

report):

Carcinoma of lung, squamous cell