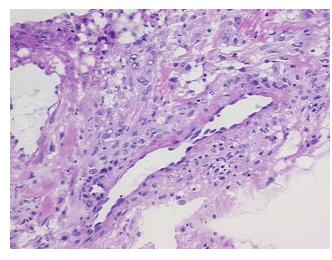

**Tumor Hypercellular** 

Stroma:

0% **Necrosis:** 

**CASE Diagnosis (from** medical center path

report):

Angiomyolipoma of kidney

69 Age:

Gender: **Female** 

Race: Black or African American

**Tumor Grade:** Not Reported



OriGene Technologies, Inc.

Rockville, MD 20850, US Phone: +1-888-267-4436 https://www.origene.com techsupport@origene.com EU: info-de@origene.com CN: techsupport@origene.cn





Minimum Stage Grouping:

Not Reported

T (Extent of Primary

Tumor):

Not Reported

N (Lymph node

Not Reported

metastasis):

M (Distant metastasis): Not Reported

**Storage:** Store frozen tissue sections at -80°C.

Stability: All frozen tissue sections are stable for 1 year from date of purchase if stored at -80°C

without repeated freeze/thaws.

## **Product images:**



4x Image



20x Image