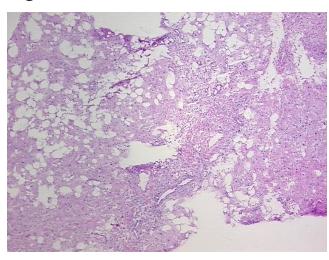

ar

Stroma:

**Tumor Hypercellular** 

Stroma:

0% **Necrosis:** 

**CASE Diagnosis (from** medical center path

report):

Angiomyolipoma of kidney

69 Age:

Gender: **Female** 

Race: Black or African American

**Tumor Grade:** Not Reported



OriGene Technologies, Inc.

Rockville, MD 20850, US Phone: +1-888-267-4436 https://www.origene.com techsupport@origene.com EU: info-de@origene.com CN: techsupport@origene.cn





Minimum Stage Grouping:

Not Reported

T (Extent of Primary

Tumor):

Not Reported

N (Lymph node

Not Reported

metastasis):

M (Distant metastasis): Not Reported

**Storage:** Store frozen tissue sections at -80°C.

Stability: All frozen tissue sections are stable for 1 year from date of purchase if stored at -80°C

without repeated freeze/thaws.

## **Product images:**



4x Image



20x Image