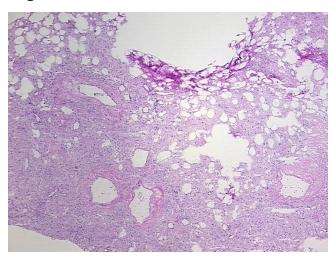

Tumor Hypo/Acellular

Stroma:

0%

**Tumor Hypercellular** 

Stroma:

0%

0% **Necrosis:** 

**CASE Diagnosis (from** medical center path

report):

69 Age:

Gender: **Female** 

Race: Black or African American

**Tumor Grade:** Not Reported



Rockville, MD 20850, US Phone: +1-888-267-4436 https://www.origene.com techsupport@origene.com EU: info-de@origene.com CN: techsupport@origene.cn

OriGene Technologies, Inc.





Minimum Stage Grouping:

Not Reported

T (Extent of Primary

Tumor):

Not Reported

N (Lymph node

Not Reported

metastasis):

Not Reported

M (Distant metastasis):

Store frozen tissue sections at -80°C.

Storage: Stability:

All frozen tissue sections are stable for 1 year from date of purchase if stored at -80°C

without repeated freeze/thaws.

## **Product images:**



4x Image



20x Image