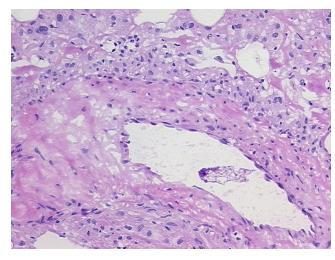

/Acellular

Stroma:

0%

**Tumor Hypercellular** 

Stroma:

0%

0% **Necrosis:** 

**CASE Diagnosis (from** medical center path

report):

69 Age:

Gender: **Female** 

Race: Black or African American

**Tumor Grade:** Not Reported



Rockville, MD 20850, US Phone: +1-888-267-4436 https://www.origene.com techsupport@origene.com EU: info-de@origene.com CN: techsupport@origene.cn

OriGene Technologies, Inc.





Minimum Stage Grouping:

Not Reported

T (Extent of Primary

Tumor):

Not Reported

N (Lymph node

Not Reported

metastasis):

Not Reported

M (Distant metastasis):

Store frozen tissue sections at -80°C.

Storage: Stability:

All frozen tissue sections are stable for 1 year from date of purchase if stored at -80°C

without repeated freeze/thaws.

## **Product images:**



4x Image



20x Image