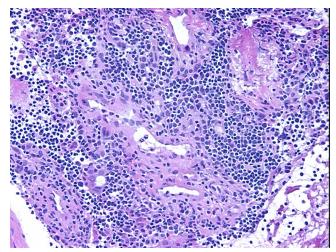

:

Within normal limits

Normal: 100% Lesional: 0% Tumor: 0%

Tumor Hypo/Acellular

Stroma:

0%

**Tumor Hypercellular** 

Stroma:

0%

Necrosis: 09

Pathology Verification notes from H&E review:

Atrophic thymus; contains mainly fat

CASE Diagnosis (from medical center path

report):

No pathologic disease

Age: 66
Gender: Male

Race: White or Caucasian



**OriGene Technologies, Inc.** 9620 Medical Center Drive, Ste 200

CN: techsupport@origene.cn

Rockville, MD 20850, US Phone: +1-888-267-4436 https://www.origene.com techsupport@origene.com EU: info-de@origene.com



**Storage:** Store frozen tissue sections at -80°C.

Stability: All frozen tissue sections are stable for 1 year from date of purchase if stored at -80°C

without repeated freeze/thaws.

## **Product images:**



4x Image



20x Image