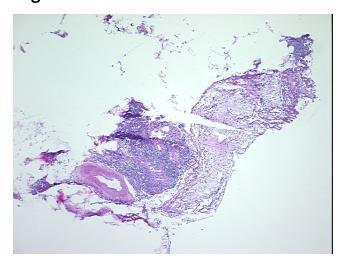

erification):

Within normal limits

Normal: 100% Lesional: 0% Tumor: 0%

Tumor Hypo/Acellular

Stroma:

0%

**Tumor Hypercellular** 

Stroma:

0%

Necrosis: 09

Pathology Verification notes from H&E review:

Atrophic thymus; contains mainly fat

CASE Diagnosis (from medical center path

report):

No pathologic disease

Age: 66
Gender: Male

Race: White or Caucasian



**OriGene Technologies, Inc.** 9620 Medical Center Drive, Ste 200

CN: techsupport@origene.cn

Rockville, MD 20850, US Phone: +1-888-267-4436 https://www.origene.com techsupport@origene.com EU: info-de@origene.com



**Storage:** Store frozen tissue sections at -80°C.

Stability: All frozen tissue sections are stable for 1 year from date of purchase if stored at -80°C

without repeated freeze/thaws.

## **Product images:**



4x Image



20x Image