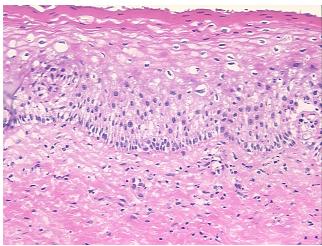

## **Product images:**

4x Image

20x Image

7% squamous mucosa; 3% endocervical glands, 90% fibromuscular stroma, transformation notes from H&E review: zone (-)

**CASE Diagnosis (from** medical center path

report):

Endometrium, secretory

42 Age:

Gender: **Female** 