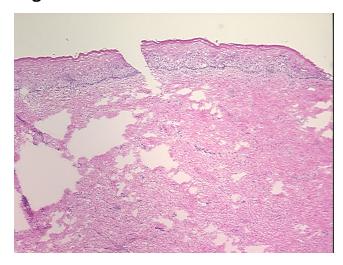

## **Product images:**

4x Image

20x Image

7% squamous mucosa; 3% endocervical glands, 90% fibromuscular stroma, transformation notes from H&E review: zone (-)

**CASE Diagnosis (from** medical center path

report):

Endometrium, secretory

42 Age:

Gender: **Female** 