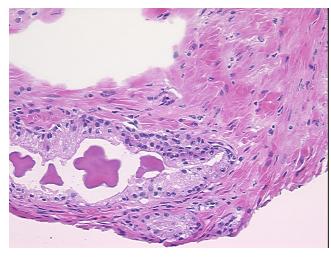

notes from H&E review:

**CASE Diagnosis (from** medical center path

report):

Adenocarcinoma of prostate

1% Glandular epithelium, 99% Stroma

58 Age: Gender: Male

Race: White or Caucasian



OriGene Technologies, Inc. 9620 Medical Center Drive, Ste 200

CN: techsupport@origene.cn

Rockville, MD 20850, US Phone: +1-888-267-4436 https://www.origene.com techsupport@origene.com EU: info-de@origene.com



**Tumor Grade:** Gleason Score: 4+3=7/10

Minimum Stage

Grouping:

Ш

T (Extent of Primary

Tumor):

T2c

N (Lymph node

N0

metastasis):

M (Distant metastasis): MX

**Storage:** Store frozen tissue sections at -80°C.

Stability: All frozen tissue sections are stable for 1 year from date of purchase if stored at -80°C

without repeated freeze/thaws.

## **Product images:**



4x Image



20x Image