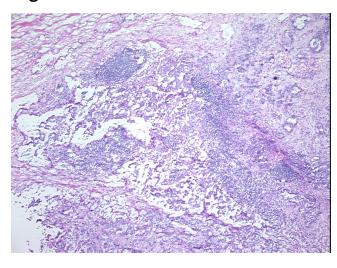

_\_\_\_\_

CASE Diagnosis (from medical center path

report):

Adenocarcinoma of endometrium, serous

**Age:** 69

**Gender:** Female

Race: Black or African American



**OriGene Technologies, Inc.** 9620 Medical Center Drive, Ste 200

CN: techsupport@origene.cn

Rockville, MD 20850, US Phone: +1-888-267-4436 https://www.origene.com techsupport@origene.com EU: info-de@origene.com



**Tumor Grade:** FIGO G2: Moderately differentiated

Minimum Stage

Grouping:

IIIA

\_\_\_\_

T (Extent of Primary

Tumor):

ТЗа

N (Lymph node metastasis):

NX

metastasis).

MX

M (Distant metastasis):
Storage:

Store frozen tissue sections at -80°C.

Stability: All frozen tissue sections are stable for 1 year from date of purchase if stored at -80°C

without repeated freeze/thaws.

## **Product images:**



4x Image



20x Image