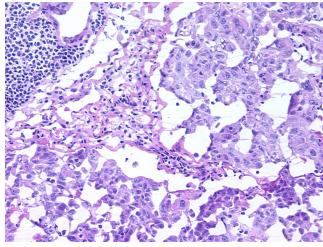

ASE Diagnosis (from medical center path

report):

Adenocarcinoma of endometrium, serous

**Age:** 69

**Gender:** Female

Race: Black or African American



**OriGene Technologies, Inc.** 9620 Medical Center Drive, Ste 200

CN: techsupport@origene.cn

Rockville, MD 20850, US Phone: +1-888-267-4436 https://www.origene.com techsupport@origene.com EU: info-de@origene.com



**Tumor Grade:** FIGO G2: Moderately differentiated

Minimum Stage

Grouping:

IIIA

\_\_\_\_

T (Extent of Primary

Tumor):

ТЗа

N (Lymph node metastasis):

NX

metastasis).

MX

M (Distant metastasis):
Storage:

Store frozen tissue sections at -80°C.

Stability: All frozen tissue sections are stable for 1 year from date of purchase if stored at -80°C

without repeated freeze/thaws.

## **Product images:**



4x Image



20x Image