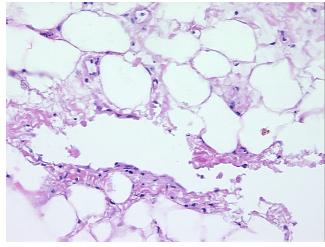

SE Diagnosis (from** medical center path

report):

Adenocarcinoma of endometrium, serous

100% fibroadipose tissue

69 Age:

Gender: **Female** 

Race: Black or African American



OriGene Technologies, Inc. 9620 Medical Center Drive, Ste 200

CN: techsupport@origene.cn

Rockville, MD 20850, US Phone: +1-888-267-4436 https://www.origene.com techsupport@origene.com EU: info-de@origene.com



**Tumor Grade:** FIGO G2: Moderately differentiated

Minimum Stage

Grouping:

IIIA

T (Extent of Primary

Tumor):

ТЗа

N (Lymph node

NX

metastasis):

M (Distant metastasis): MX

**Storage:** Store frozen tissue sections at -80°C.

Stability: All frozen tissue sections are stable for 1 year from date of purchase if stored at -80°C

without repeated freeze/thaws.

## **Product images:**



4x Image



20x Image