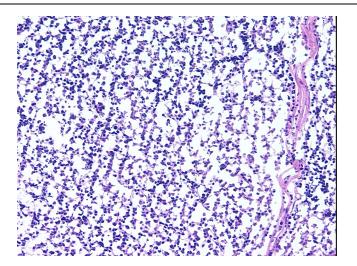

www.origene.com techsupport@origene.com EU: info-de@origene.com

#### Frozen Tissue Sections, Thymus - CS502614

Tumor Grade: Not Reported

Minimum Stage

Not Reported

Grouping:

T (Extent of Primary

Tumor):

Not Reported

N (Lymph node metastasis):

Not Reported

M (Distant metastasis):

Not Reported

**Diagnostic Test Results:** 

CD3 ~ Leu4 ~ UCHT1! by IHC,Positive; Cytokeratin (Pan) ~ Keratin, Pan! by IHC,Positive; Ki67 ~ MIB1! by IHC,Positive; Terminal deoxynucleotidyl transferase ~ TdT! by IHC,Positive; CD1a ~

Leu6! by IHC, Positive, focal; CD5 ~ Leu1! by IHC

**Storage:** Store frozen tissue sections at -80°C.

Stability: All frozen tissue sections are stable for 1 year from date of purchase if stored at -80°C

without repeated freeze/thaws.

# **Product images:**



4x Image





20x Image