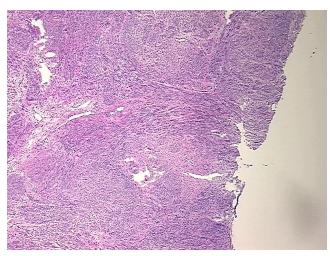

Stroma:

0%

0% **Necrosis:** 

**CASE Diagnosis (from** medical center path

report):

24 Age:

Gender: **Female** 

Race: Black or African American

**Tumor Grade:** FIGO G2: Moderately differentiated



OriGene Technologies, Inc. 9620 Medical Center Drive, Ste 200

CN: techsupport@origene.cn

Rockville, MD 20850, US Phone: +1-888-267-4436 https://www.origene.com techsupport@origene.com EU: info-de@origene.com

Adenocarcinoma of endometrium, endometrioid



Minimum Stage Grouping:

IΑ

T1a

T (Extent of Primary

Tumor):

N (Lymph node NX

metastasis):

M (Distant metastasis): MX

**Storage:** Store frozen tissue sections at -80°C.

Stability: All frozen tissue sections are stable for 1 year from date of purchase if stored at -80°C

without repeated freeze/thaws.

## **Product images:**



4x Image



20x Image