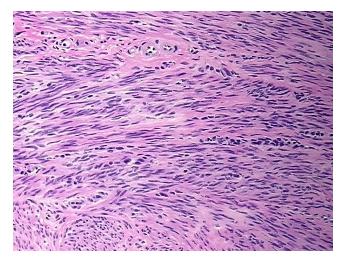

0% **Necrosis:** 

**CASE Diagnosis (from** medical center path

report):

24 Age:

Gender: **Female** 

Race: Black or African American

**Tumor Grade:** FIGO G2: Moderately differentiated



OriGene Technologies, Inc. 9620 Medical Center Drive, Ste 200

CN: techsupport@origene.cn

Rockville, MD 20850, US Phone: +1-888-267-4436 https://www.origene.com techsupport@origene.com EU: info-de@origene.com

Adenocarcinoma of endometrium, endometrioid



Minimum Stage Grouping:

IΑ

T1a

T (Extent of Primary

Tumor):

N (Lymph node NX

metastasis):

M (Distant metastasis): MX

**Storage:** Store frozen tissue sections at -80°C.

Stability: All frozen tissue sections are stable for 1 year from date of purchase if stored at -80°C

without repeated freeze/thaws.

## **Product images:**



4x Image



20x Image