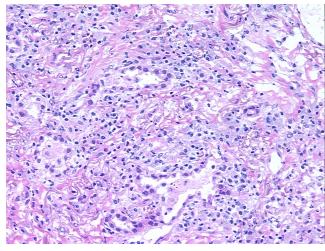

* 

report):

Carcinoma of lung, squamous cell

80% Alveoli, 5% bronchioles, 15% fibrovascular septa; non-neoplastic lung with extensive

74 Age: Gender: Male

Race: White or Caucasian



OriGene Technologies, Inc. 9620 Medical Center Drive, Ste 200

CN: techsupport@origene.cn

Rockville, MD 20850, US Phone: +1-888-267-4436 https://www.origene.com techsupport@origene.com EU: info-de@origene.com

**Tumor Grade:** AJCC G2: Moderately differentiated

Minimum Stage

Grouping:

ΙB

T (Extent of Primary

Tumor):

T2

N (Lymph node metastasis):

N0

M (Distant metastasis): MX

**Storage:** Store frozen tissue sections at -80°C.

Stability: All frozen tissue sections are stable for 1 year from date of purchase if stored at -80°C

without repeated freeze/thaws.

## **Product images:**



4x Image



20x Image