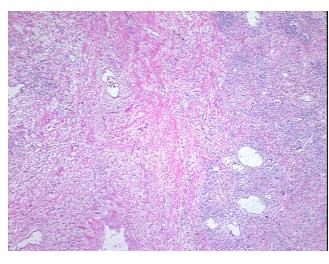

erification** 

report):

Carcinoma of lung, squamous cell

80% Alveoli, 5% bronchioles, 15% fibrovascular septa; non-neoplastic lung with extensive

74 Age: Gender: Male

Race: White or Caucasian



OriGene Technologies, Inc. 9620 Medical Center Drive, Ste 200

CN: techsupport@origene.cn

Rockville, MD 20850, US Phone: +1-888-267-4436 https://www.origene.com techsupport@origene.com EU: info-de@origene.com

**Tumor Grade:** AJCC G2: Moderately differentiated

Minimum Stage

Grouping:

ΙB

T (Extent of Primary

Tumor):

T2

N (Lymph node metastasis):

N0

M (Distant metastasis): MX

**Storage:** Store frozen tissue sections at -80°C.

Stability: All frozen tissue sections are stable for 1 year from date of purchase if stored at -80°C

without repeated freeze/thaws.

## **Product images:**



4x Image



20x Image