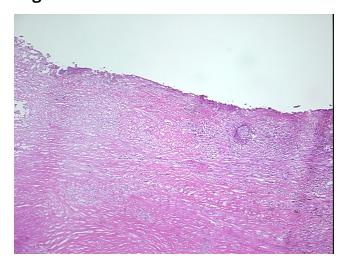

Lesional: 100%

Tumor: 0%

Tumor Hypo/Acellular

Stroma:

0%

**Tumor Hypercellular** 

Stroma:

0%

Necrosis:

Pathology Verification

notes from H&E review:

CASE Diagnosis (from

medical center path

report):

Endometriosis

Age: 24

**Gender:** Female

Race: Black or African American



**OriGene Technologies, Inc.** 9620 Medical Center Drive, Ste 200

CN: techsupport@origene.cn

Rockville, MD 20850, US Phone: +1-888-267-4436 https://www.origene.com techsupport@origene.com EU: info-de@origene.com

Fibrous wall with histiocytes and hemosiderin only; no endometrial tissue seen



**Storage:** Store frozen tissue sections at -80°C.

Stability: All frozen tissue sections are stable for 1 year from date of purchase if stored at -80°C

without repeated freeze/thaws.

## **Product images:**



4x Image



20x Image