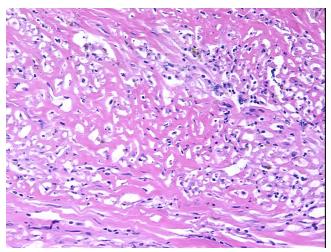

0%

Tumor: 0%

Tumor Hypo/Acellular

Stroma:

0%

**Tumor Hypercellular** 

Stroma:

0%

Necrosis:

Pathology Verification

notes from H&E review:

CASE Diagnosis (from

medical center path

report):

Endometriosis

Age: 24

**Gender:** Female

Race: Black or African American



**OriGene Technologies, Inc.** 9620 Medical Center Drive, Ste 200

CN: techsupport@origene.cn

Rockville, MD 20850, US Phone: +1-888-267-4436 https://www.origene.com techsupport@origene.com EU: info-de@origene.com

Fibrous wall with histiocytes and hemosiderin only; no endometrial tissue seen



**Storage:** Store frozen tissue sections at -80°C.

Stability: All frozen tissue sections are stable for 1 year from date of purchase if stored at -80°C

without repeated freeze/thaws.

## **Product images:**



4x Image



20x Image