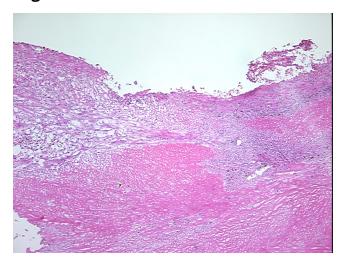

## **Product images:**

4x Image

20x Image

Tissue of Origin: Endometriotic tissue

Site of Finding: Ovary

Appearance:

Sample Diagnosis (from Pathology Verification):

Endometriosis

Normal: 0%

Lesional: 100% Tumor: 0%

Tumor Hypo/Acellular

Rockville, MD 20850, US Phone: +1-888-267-4436 https://www.origene.com techsupport@origene.com EU: info-de@origene.com

Fibrous wall with blood, histiocytes and hemosiderin only; no endometrial tissue seen