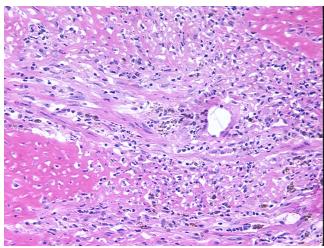

## **Product images:**

4x Image

20x Image

Tissue of Origin: Endometriotic tissue

Site of Finding: Ovary

Appearance:

Sample Diagnosis (from Pathology Verification):

Endometriosis

Normal: 0%

Lesional: 100% Tumor: 0%

Tumor Hypo/Acellular

Rockville, MD 20850, US Phone: +1-888-267-4436 https://www.origene.com techsupport@origene.com EU: info-de@origene.com

Fibrous wall with blood, histiocytes and hemosiderin only; no endometrial tissue seen