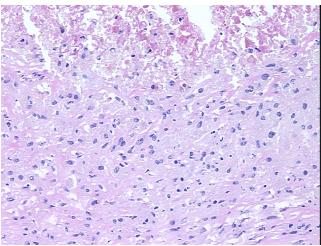

o/Acellular

Stroma:

0%

**Tumor Hypercellular** 

Stroma:

0%

**Necrosis:** 

**Pathology Verification** 

notes from H&E review:

**Endometriosis** 

**CASE Diagnosis (from** medical center path

report):

Age:

24

Gender: **Female** 

Race: Black or African American



OriGene Technologies, Inc. 9620 Medical Center Drive, Ste 200

CN: techsupport@origene.cn

Rockville, MD 20850, US Phone: +1-888-267-4436 https://www.origene.com techsupport@origene.com EU: info-de@origene.com

Fibrous wall with blood, histiocytes and hemosiderin only; no endometrial tissue seen.



**Storage:** Store frozen tissue sections at -80°C.

Stability: All frozen tissue sections are stable for 1 year from date of purchase if stored at -80°C

without repeated freeze/thaws.

## **Product images:**



4x Image



20x Image