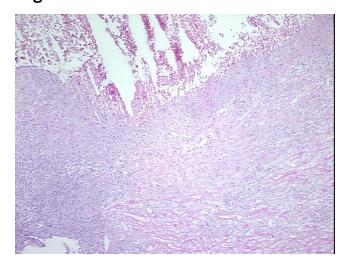

:

Tumor Hypo/Acellular

Stroma:

0%

**Tumor Hypercellular** 

Stroma:

0%

**Necrosis:** 

**Pathology Verification** 

notes from H&E review:

**Endometriosis** 

**CASE Diagnosis (from** medical center path

report):

Age:

24

Gender: **Female** 

Race: Black or African American



OriGene Technologies, Inc. 9620 Medical Center Drive, Ste 200

CN: techsupport@origene.cn

Rockville, MD 20850, US Phone: +1-888-267-4436 https://www.origene.com techsupport@origene.com EU: info-de@origene.com

Fibrous wall with blood, histiocytes and hemosiderin only; no endometrial tissue seen.



**Storage:** Store frozen tissue sections at -80°C.

Stability: All frozen tissue sections are stable for 1 year from date of purchase if stored at -80°C

without repeated freeze/thaws.

## **Product images:**



4x Image



20x Image