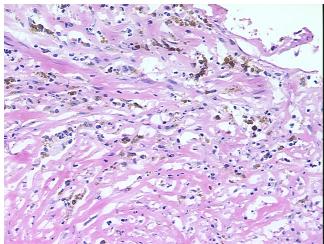

umor Hypo/Acellular

Stroma:

**Tumor Hypercellular** 

Stroma:

0%

0%

**Necrosis:** 

**Pathology Verification** 

notes from H&E review:

**CASE Diagnosis (from** medical center path

report):

**Endometriosis** 

24 Age:

Gender: **Female** 

Race: Black or African American



OriGene Technologies, Inc. 9620 Medical Center Drive, Ste 200

CN: techsupport@origene.cn

Rockville, MD 20850, US Phone: +1-888-267-4436 https://www.origene.com techsupport@origene.com EU: info-de@origene.com

Fibrous wall with histiocytes and hemosiderin only; no endometrial tissue seen.



**Storage:** Store frozen tissue sections at -80°C.

Stability: All frozen tissue sections are stable for 1 year from date of purchase if stored at -80°C

without repeated freeze/thaws.

## **Product images:**



4x Image



20x Image