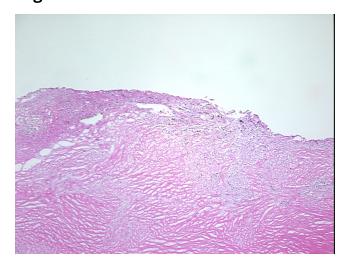

0% Tumor:

Tumor Hypo/Acellular

Stroma:

**Tumor Hypercellular** 

Stroma:

0%

0%

**Necrosis:** 

**Pathology Verification** 

notes from H&E review:

**CASE Diagnosis (from** medical center path

report):

**Endometriosis** 

24 Age:

Gender: **Female** 

Race: Black or African American



OriGene Technologies, Inc. 9620 Medical Center Drive, Ste 200

CN: techsupport@origene.cn

Rockville, MD 20850, US Phone: +1-888-267-4436 https://www.origene.com techsupport@origene.com EU: info-de@origene.com

Fibrous wall with histiocytes and hemosiderin only; no endometrial tissue seen.



**Storage:** Store frozen tissue sections at -80°C.

Stability: All frozen tissue sections are stable for 1 year from date of purchase if stored at -80°C

without repeated freeze/thaws.

## **Product images:**



4x Image



20x Image