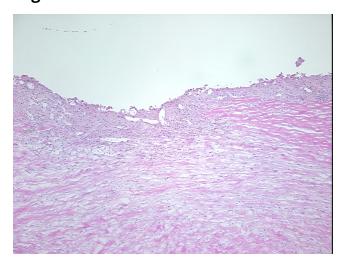

ional: 100%

Tumor: 0%

Tumor Hypo/Acellular

Stroma:

0%

**Tumor Hypercellular** 

Stroma:

0%

Necrosis: 09

Pathology Verification

notes from H&E review:

Endometriosis

CASE Diagnosis (from medical center path

report):

Age: 24

**Gender:** Female

Race: Black or African American



**OriGene Technologies, Inc.** 9620 Medical Center Drive, Ste 200

CN: techsupport@origene.cn

Rockville, MD 20850, US Phone: +1-888-267-4436 https://www.origene.com techsupport@origene.com EU: info-de@origene.com

Fibrous wall with histiocytes and hemosiderin only; no endometrial tissue seen.



**Storage:** Store frozen tissue sections at -80°C.

Stability: All frozen tissue sections are stable for 1 year from date of purchase if stored at -80°C

without repeated freeze/thaws.

## **Product images:**



4x Image



20x Image