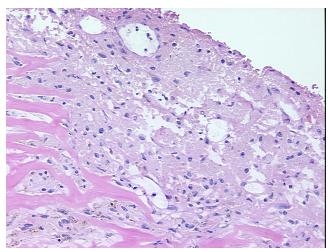

Tumor: 0%

Tumor Hypo/Acellular

Stroma:

0%

**Tumor Hypercellular** 

Stroma:

0%

Necrosis: 09

Pathology Verification

notes from H&E review:

Endometriosis

CASE Diagnosis (from medical center path

report):

Age: 24

**Gender:** Female

Race: Black or African American



**OriGene Technologies, Inc.** 9620 Medical Center Drive, Ste 200

CN: techsupport@origene.cn

Rockville, MD 20850, US Phone: +1-888-267-4436 https://www.origene.com techsupport@origene.com EU: info-de@origene.com

Fibrous wall with histiocytes and hemosiderin only; no endometrial tissue seen.



**Storage:** Store frozen tissue sections at -80°C.

Stability: All frozen tissue sections are stable for 1 year from date of purchase if stored at -80°C

without repeated freeze/thaws.

## **Product images:**



4x Image



20x Image