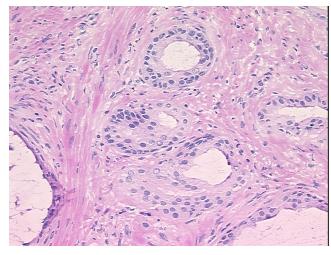

% fibromuscular stroma; contains benign prostate hyperplasia

CASE Diagnosis (from medical center path

report):

Adenocarcinoma of prostate

Age: 63
Gender: Male

Race: White or Caucasian



**OriGene Technologies, Inc.** 9620 Medical Center Drive, Ste 200

CN: techsupport@origene.cn

Rockville, MD 20850, US Phone: +1-888-267-4436 https://www.origene.com techsupport@origene.com EU: info-de@origene.com



**Tumor Grade:** Gleason Score: 3+4=7/10

Minimum Stage

Grouping:

Ш

T (Extent of Primary

Tumor):

T2c

N (Lymph node

N0

metastasis):

M (Distant metastasis): MX

**Storage:** Store frozen tissue sections at -80°C.

Stability: All frozen tissue sections are stable for 1 year from date of purchase if stored at -80°C

without repeated freeze/thaws.

## **Product images:**



4x Image



20x Image