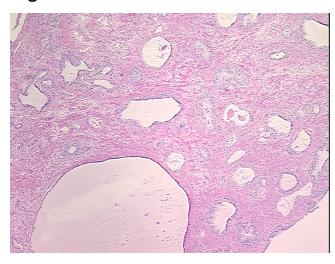

ithelium, 70% fibromuscular stroma; contains benign prostate hyperplasia

CASE Diagnosis (from medical center path

report):

Adenocarcinoma of prostate

Age: 63
Gender: Male

Race: White or Caucasian



**OriGene Technologies, Inc.** 9620 Medical Center Drive, Ste 200

CN: techsupport@origene.cn

Rockville, MD 20850, US Phone: +1-888-267-4436 https://www.origene.com techsupport@origene.com EU: info-de@origene.com



**Tumor Grade:** Gleason Score: 3+4=7/10

Minimum Stage

Grouping:

Ш

T (Extent of Primary

Tumor):

T2c

N (Lymph node

N0

metastasis):

M (Distant metastasis): MX

**Storage:** Store frozen tissue sections at -80°C.

Stability: All frozen tissue sections are stable for 1 year from date of purchase if stored at -80°C

without repeated freeze/thaws.

## **Product images:**



4x Image



20x Image