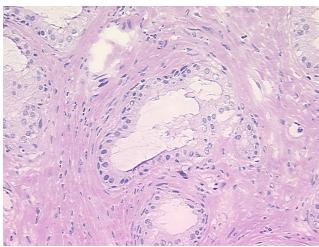

% fibromuscular stroma; contains benign prostate hyperplasia

CASE Diagnosis (from medical center path

report):

Adenocarcinoma of prostate

Age: 63
Gender: Male

Race: White or Caucasian



**OriGene Technologies, Inc.** 9620 Medical Center Drive, Ste 200

CN: techsupport@origene.cn

Rockville, MD 20850, US Phone: +1-888-267-4436 https://www.origene.com techsupport@origene.com EU: info-de@origene.com



**Tumor Grade:** Gleason Score: 3+4=7/10

Minimum Stage

Grouping:

Ш

T (Extent of Primary

Tumor):

T2c

N (Lymph node

N0

metastasis):

M (Distant metastasis): MX

**Storage:** Store frozen tissue sections at -80°C.

Stability: All frozen tissue sections are stable for 1 year from date of purchase if stored at -80°C

without repeated freeze/thaws.

## **Product images:**



4x Image



20x Image