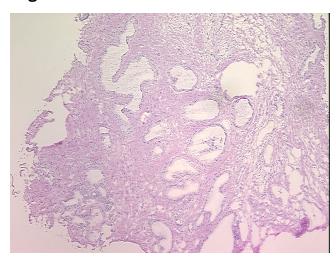

ithelium, 80% fibromuscular stroma; contains benign prostate hyperplasia

CASE Diagnosis (from medical center path

report):

Adenocarcinoma of prostate

Age: 63
Gender: Male

Race: White or Caucasian



**OriGene Technologies, Inc.** 9620 Medical Center Drive, Ste 200

CN: techsupport@origene.cn

Rockville, MD 20850, US Phone: +1-888-267-4436 https://www.origene.com techsupport@origene.com EU: info-de@origene.com



**Tumor Grade:** Gleason Score: 3+4=7/10

Minimum Stage

Grouping:

Ш

T (Extent of Primary

Tumor):

T2c

N (Lymph node

N0

metastasis):

M (Distant metastasis): MX

**Storage:** Store frozen tissue sections at -80°C.

Stability: All frozen tissue sections are stable for 1 year from date of purchase if stored at -80°C

without repeated freeze/thaws.

## **Product images:**



4x Image



20x Image