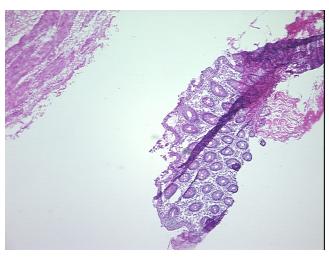

25% mucosa, 30% submucosa, 45% muscle

CASE Diagnosis (from medical center path

report):

Adenoma of colon

**Age:** 71

**Gender:** Female

Race: Black or African American



**OriGene Technologies, Inc.** 9620 Medical Center Drive, Ste 200

CN: techsupport@origene.cn

Rockville, MD 20850, US Phone: +1-888-267-4436 https://www.origene.com techsupport@origene.com EU: info-de@origene.com



Tumor Grade: Not Reported

Minimum Stage

Not Reported

Grouping:

T (Extent of Primary

Tumor):

Not Reported

N (Lymph node

Not Reported

metastasis):

M (Distant metastasis): Not Reported

**Storage:** Store frozen tissue sections at -80°C.

Stability: All frozen tissue sections are stable for 1 year from date of purchase if stored at -80°C

without repeated freeze/thaws.

## **Product images:**



4x Image



20x Image