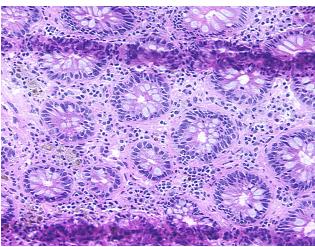

, 30% submucosa, 45% muscle

CASE Diagnosis (from medical center path

report):

Adenoma of colon

**Age:** 71

**Gender:** Female

Race: Black or African American



**OriGene Technologies, Inc.** 9620 Medical Center Drive, Ste 200

CN: techsupport@origene.cn

Rockville, MD 20850, US Phone: +1-888-267-4436 https://www.origene.com techsupport@origene.com EU: info-de@origene.com



Tumor Grade: Not Reported

Minimum Stage

Not Reported

Grouping:

T (Extent of Primary

Tumor):

Not Reported

N (Lymph node

Not Reported

metastasis):

M (Distant metastasis): Not Reported

**Storage:** Store frozen tissue sections at -80°C.

Stability: All frozen tissue sections are stable for 1 year from date of purchase if stored at -80°C

without repeated freeze/thaws.

## **Product images:**



4x Image



20x Image