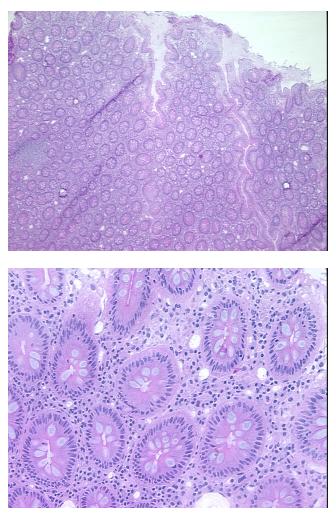

#### **Product data:**

**Product Type: Frozen Sections Disease State:** Normal Normal **Diagnosis Category:** Tissue: Colon Frozen Sample ID: FR000065AA Case ID: CI000000312 **Tissue of Origin:** Colon Site of Finding: Colon R Appearance: Within normal limits Sample Diagnosis (from Pathology Verification): Normal: 100% Lesional: 0% 0% Tumor: Tumor Hypo/Acellular 0% Stroma: **Tumor Hypercellular** 0% Stroma: Necrosis: 0% **Pathology Verification** 35% mucosa, 45% submucosa, 20% muscle notes from H&E review: CASE Diagnosis (from Adenoma of colon medical center path report): 71 Age: Gender: Female Race: Black or African American

## **Product images:**

4x Image

20x Image

This product is to be used for laboratory only. Not for diagnostic or therapeutic use. ©2022 OriGene Technologies, Inc., 9620 Medical Center Drive, Ste 200, Rockville, MD 20850, US