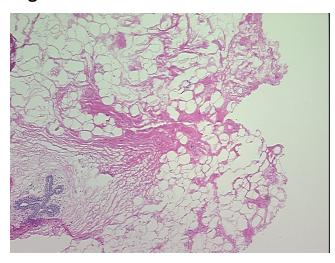

## **Product images:**

4x Image

20x Image

Appearance:

Sample Diagnosis (from Pathology Verification):

Within normal limits

Normal: 100% Lesional: 0% 0% Tumor:

Tumor Hypo/Acellular

Stroma:

0%

**Tumor Hypercellular** 

2% glandular epithelium, 98% fibrofatty stroma

47 Age:

Gender: **Female** 

Race: White or Caucasian

OriGene Technologies, Inc. 9620 Medical Center Drive, Ste 200

CN: techsupport@origene.cn

Rockville, MD 20850, US Phone: +1-888-267-4436 https://www.origene.com techsupport@origene.com EU: info-de@origene.com