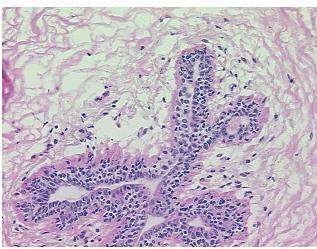

## **Product images:**

4x Image

20x Image

Appearance:

Sample Diagnosis (from Pathology Verification):

Within normal limits

Normal: 100% Lesional: 0% 0% Tumor:

Tumor Hypo/Acellular

Stroma:

0%

**Tumor Hypercellular** 

2% glandular epithelium, 98% fibrofatty stroma

47 Age:

Gender: **Female** 

Race: White or Caucasian

OriGene Technologies, Inc. 9620 Medical Center Drive, Ste 200

CN: techsupport@origene.cn

Rockville, MD 20850, US Phone: +1-888-267-4436 https://www.origene.com techsupport@origene.com EU: info-de@origene.com