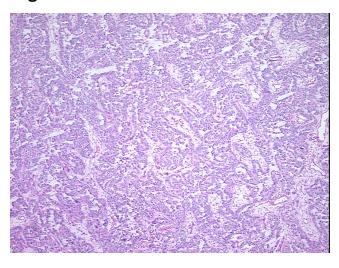

pillary serous

**Age:** 73

Gender: Female

Race: White or Caucasian

**Tumor Grade:** FIGO G3: Poorly differentiated



**OriGene Technologies, Inc.** 9620 Medical Center Drive, Ste 200

CN: techsupport@origene.cn

Rockville, MD 20850, US Phone: +1-888-267-4436 https://www.origene.com techsupport@origene.com EU: info-de@origene.com



Minimum Stage Grouping:

IIIA

T (Extent of Primary

Tumor):

T3a

N (Lymph node

NX

metastasis):

M (Distant metastasis): MX

**Diagnostic Test Results:** Progesterone receptor ~ PR! by IHC,Positive; Estrogen receptor ~ ER! by IHC,Positive, focal

**Storage:** Store frozen tissue sections at -80°C.

Stability: All frozen tissue sections are stable for 1 year from date of purchase if stored at -80°C

without repeated freeze/thaws.

## **Product images:**



4x Image



20x Image