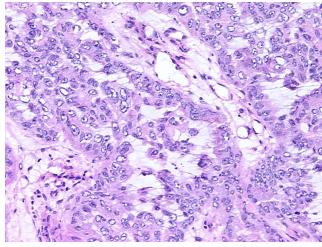

us

**Age:** 73

Gender: Female

Race: White or Caucasian

**Tumor Grade:** FIGO G3: Poorly differentiated



**OriGene Technologies, Inc.** 9620 Medical Center Drive, Ste 200

CN: techsupport@origene.cn

Rockville, MD 20850, US Phone: +1-888-267-4436 https://www.origene.com techsupport@origene.com EU: info-de@origene.com



Minimum Stage Grouping:

IIIA

T (Extent of Primary

Tumor):

T3a

N (Lymph node

NX

metastasis):

M (Distant metastasis): MX

**Diagnostic Test Results:** Progesterone receptor ~ PR! by IHC,Positive; Estrogen receptor ~ ER! by IHC,Positive, focal

**Storage:** Store frozen tissue sections at -80°C.

Stability: All frozen tissue sections are stable for 1 year from date of purchase if stored at -80°C

without repeated freeze/thaws.

## **Product images:**



4x Image



20x Image