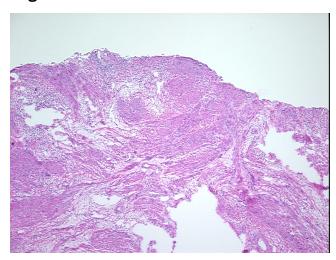

or Caucasian



OriGene Technologies, Inc. 9620 Medical Center Drive, Ste 200

CN: techsupport@origene.cn

Rockville, MD 20850, US Phone: +1-888-267-4436 https://www.origene.com techsupport@origene.com EU: info-de@origene.com

#### Frozen Tissue Sections, Myometrium - CS502422

**Tumor Grade:** FIGO G3: Poorly differentiated

Minimum Stage

**Grouping:** 

IIIA

, 0

T (Extent of Primary

Tumor):

ТЗа

N (Lymph node

NX

metastasis):

M (Distant metastasis): MX

**Diagnostic Test Results:** Progesterone receptor ~ PR! by IHC,Positive; Estrogen receptor ~ ER! by IHC,Positive, focal

**Storage:** Store frozen tissue sections at -80°C.

Stability: All frozen tissue sections are stable for 1 year from date of purchase if stored at -80°C

without repeated freeze/thaws.

## **Product images:**



4x Image





20x Image