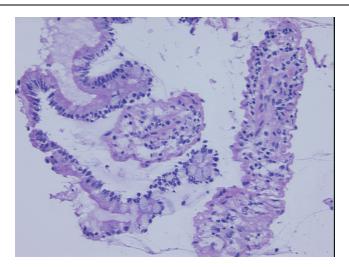

9620 Medical Center Drive, Ste 200 Rockville, MD 20850, US Phone: +1-888-267-4436 https://www.origene.com techsupport@origene.com EU: info-de@origene.com CN: techsupport@origene.cn





**Tumor Grade:** FIGO G3: Poorly differentiated

IVB

Minimum Stage

Grouping:

T (Extent of Primary

Tumor):

T2b

N (Lymph node

NX

metastasis):

M (Distant metastasis): M1

**Diagnostic Test Results:** Progesterone receptor ~ PR! by IHC,Negative; Estrogen receptor ~ ER! by IHC,Negative; HER2

~ ERBB2 ~ Neu! by IHC, Negative; Cytokeratin AE1/AE3 ~ AE1/AE3! by IHC, Positive, focal

**Storage:** Store frozen tissue sections at -80°C.

Stability: All frozen tissue sections are stable for 1 year from date of purchase if stored at -80°C

without repeated freeze/thaws.

## **Product images:**



4x Image





20x Image