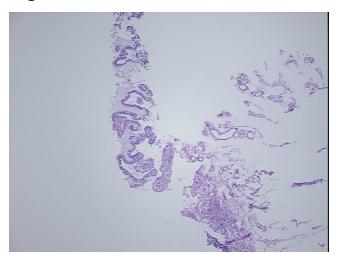

nologies, Inc.

9620 Medical Center Drive, Ste 200 Rockville, MD 20850, US Phone: +1-888-267-4436 https://www.origene.com techsupport@origene.com EU: info-de@origene.com CN: techsupport@origene.cn





**Tumor Grade:** FIGO G3: Poorly differentiated

IVB

Minimum Stage

Grouping:

T (Extent of Primary

Tumor):

T2b

N (Lymph node

NX

metastasis):

M (Distant metastasis): M1

**Diagnostic Test Results:** Progesterone receptor ~ PR! by IHC,Negative; Estrogen receptor ~ ER! by IHC,Negative; HER2

~ ERBB2 ~ Neu! by IHC, Negative; Cytokeratin AE1/AE3 ~ AE1/AE3! by IHC, Positive, focal

**Storage:** Store frozen tissue sections at -80°C.

Stability: All frozen tissue sections are stable for 1 year from date of purchase if stored at -80°C

without repeated freeze/thaws.

## **Product images:**



4x Image





20x Image