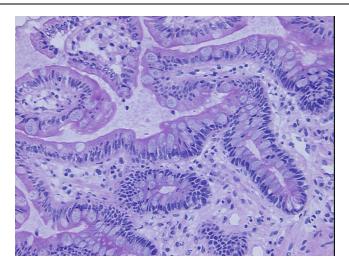

9620 Medical Center Drive, Ste 200 Rockville, MD 20850, US Phone: +1-888-267-4436 https://www.origene.com techsupport@origene.com EU: info-de@origene.com CN: techsupport@origene.cn





**Tumor Grade:** FIGO G3: Poorly differentiated

IVB

T2b

NX

Minimum Stage

Grouping:

T (Extent of Primary

Tumor):

N (Lymph node

metastasis):

M (Distant metastasis): M1

**Diagnostic Test Results:** Progesterone receptor ~ PR! by IHC,Negative; Estrogen receptor ~ ER! by IHC,Negative; HER2

~ ERBB2 ~ Neu! by IHC, Negative; Cytokeratin AE1/AE3 ~ AE1/AE3! by IHC, Positive, focal

**Storage:** Store frozen tissue sections at -80°C.

Stability: All frozen tissue sections are stable for 1 year from date of purchase if stored at -80°C

without repeated freeze/thaws.

## **Product images:**



4x Image





20x Image