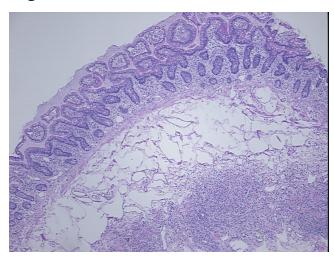

nologies, Inc.

9620 Medical Center Drive, Ste 200 Rockville, MD 20850, US Phone: +1-888-267-4436 https://www.origene.com techsupport@origene.com EU: info-de@origene.com CN: techsupport@origene.cn





**Tumor Grade:** FIGO G3: Poorly differentiated

IVB

T2b

NX

Minimum Stage

Grouping:

T (Extent of Primary

Tumor):

N (Lymph node

metastasis):

M (Distant metastasis): M1

**Diagnostic Test Results:** Progesterone receptor ~ PR! by IHC,Negative; Estrogen receptor ~ ER! by IHC,Negative; HER2

~ ERBB2 ~ Neu! by IHC, Negative; Cytokeratin AE1/AE3 ~ AE1/AE3! by IHC, Positive, focal

**Storage:** Store frozen tissue sections at -80°C.

Stability: All frozen tissue sections are stable for 1 year from date of purchase if stored at -80°C

without repeated freeze/thaws.

## **Product images:**



4x Image





20x Image