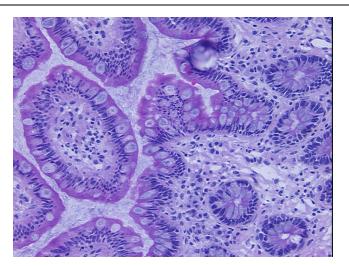

9620 Medical Center Drive, Ste 200

CN: techsupport@origene.cn

Rockville, MD 20850, US Phone: +1-888-267-4436 https://www.origene.com techsupport@origene.com EU: info-de@origene.com



**Tumor Grade:** FIGO G3: Poorly differentiated

Minimum Stage

Grouping:

IVB

T (Extent of Primary

Tumor):

T2b

N (Lymph node

NX

metastasis):

M (Distant metastasis): M1

**Diagnostic Test Results:** 

Progesterone receptor ~ PR! by IHC,Negative; Estrogen receptor ~ ER! by IHC,Negative; HER2

~ ERBB2 ~ Neu! by IHC, Negative; Cytokeratin AE1/AE3 ~ AE1/AE3! by IHC, Positive, focal

**Storage:** Store frozen tissue sections at -80°C.

Stability: All frozen tissue sections are stable for 1 year from date of purchase if stored at -80°C

without repeated freeze/thaws.

## **Product images:**



4x Image





20x Image