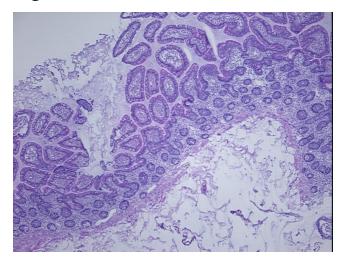

ogies, Inc.** 9620 Medical Center Drive, Ste 200

CN: techsupport@origene.cn

Rockville, MD 20850, US Phone: +1-888-267-4436 https://www.origene.com techsupport@origene.com EU: info-de@origene.com



**Tumor Grade:** FIGO G3: Poorly differentiated

Minimum Stage

Grouping:

IVB

T (Extent of Primary

Tumor):

T2b

N (Lymph node

NX

metastasis):

M (Distant metastasis): M1

**Diagnostic Test Results:** 

Progesterone receptor ~ PR! by IHC,Negative; Estrogen receptor ~ ER! by IHC,Negative; HER2

~ ERBB2 ~ Neu! by IHC, Negative; Cytokeratin AE1/AE3 ~ AE1/AE3! by IHC, Positive, focal

**Storage:** Store frozen tissue sections at -80°C.

Stability: All frozen tissue sections are stable for 1 year from date of purchase if stored at -80°C

without repeated freeze/thaws.

## **Product images:**



4x Image





20x Image